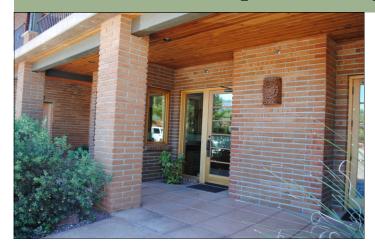

## **VIEWS WITH AN OFFICE**

- ~ Turnkey executive office, 575 square feet available on ground level, centrally located in West Sedona
- ~ Many built-in custom cabinets, granite countertops, bookcases, desk stations and a kitchenette
- ~ Highway frontage with exceptional Red Rock views in a prime location makes this space very desirable
- ~ Abundant parking available, including covered parking under our photovoltaic solar system
- ~ A new 4-way traffic signal at the entrance (corner of SR 89A and Airport Rd North)
- ~ Located on State Route 89A in the heart of the Sedona Business District
- ~ Award-winning architectural landscape design, including outdoor art
- ~ All offices have private bathrooms and individual heating and air conditioning units
- ~ Convenient and responsive on-site property manager
- ~ Sedona, a unique community located in the high desert, enjoys four mild seasons with clean air & sunshine