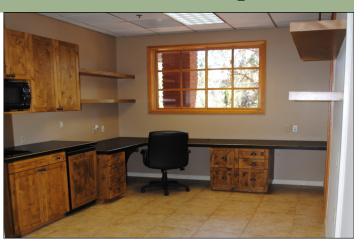

## **VIEWS WITH AN OFFICE**

- ~ Turnkey executive office, 575 square feet available on ground level, centrally located in West Sedona
- ~ Many built-in custom cabinets, granite countertops, bookcases, desk stations and a kitchenette
- ~ Highway frontage with exceptional Red Rock views in a prime location makes this space very desirable
- ~ Abundant parking available, including covered parking under our photovoltaic solar system
- ~ A new 4-way traffic signal at the entrance (corner of SR 89A and Airport Rd North)
- ~ Located on State Route 89A in the heart of the Sedona Business District
- ~ Award-winning architectural landscape design, including outdoor art
- ~ All offices have private bathrooms and individual heating and air conditioning units
- ~ Convenient and responsive on-site property manager
- ~ Sedona, a unique community located in the high desert, enjoys four mild seasons with clean air & sunshine