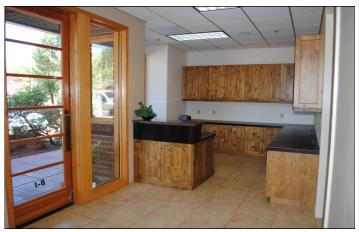

## **VIEWS WITH AN OFFICE**

- ~ Turnkey executive office, 575 square feet available on ground level, centrally located in West Sedona
- ~ Many built-in custom cabinets, granite countertops, bookcases, desk stations and a kitchenette
- ~ Highway frontage with exceptional Red Rock views in a prime location makes this space very desirable
- ~ Abundant parking available, including covered parking under our photovoltaic solar system
- ~ A new 4-way traffic signal at the entrance (corner of SR 89A and Airport Rd North)
- ~ Located on State Route 89A in the heart of the Sedona Business District
- ~ Award-winning architectural landscape design, including outdoor art
- ~ All offices have private bathrooms and individual heating and air conditioning units
- ~ Convenient and responsive on-site property manager
- ~ Sedona, a unique community located in the high desert, enjoys four mild seasons with clean air & sunshine