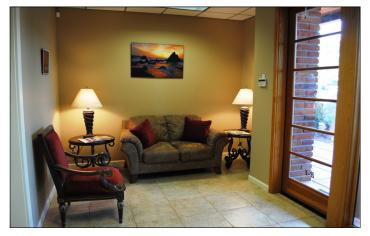

## **VIEWS WITH AN OFFICE**

- ~ Turnkey executive office, 575 square feet available on ground level, centrally located in West Sedona
- ~ Many built-in custom cabinets, granite countertops, bookcases, desk stations and a kitchenette
- ~ Highway frontage with exceptional Red Rock views in a prime location makes this space very desirable
- ~ Abundant parking available, including covered parking under our photovoltaic solar system
- ~ A new 4-way traffic signal at the entrance (corner of SR 89A and Airport Rd North)
- ~ Located on State Route 89A in the heart of the Sedona Business District
- ~ Award-winning architectural landscape design, including outdoor art
- ~ All offices have private bathrooms and individual heating and air conditioning units
- ~ Convenient and responsive on-site property manager
- ~ Sedona, a unique community located in the high desert, enjoys four mild seasons with clean air & sunshine